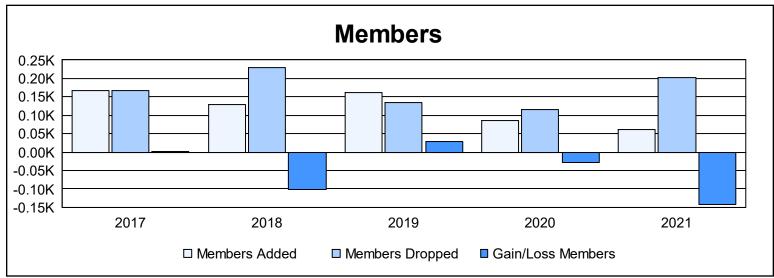

District 20 W As of June 2021 Cumulative

| Year      | New<br>Clubs | Dropped<br>Clubs | Gain/<br>Loss<br>Clubs | New<br>Members | Charter<br>Members | Reinstate<br>Members | Transfer<br>Members | Total<br>Member<br>Added | Total<br>Members<br>Dropped | Gain/<br>Loss<br>Members |
|-----------|--------------|------------------|------------------------|----------------|--------------------|----------------------|---------------------|--------------------------|-----------------------------|--------------------------|
| 2016-2017 | 0            | 1                | -1                     | 145            | 1                  | 14                   | 7                   | 167                      | 166                         | 1                        |
| 2017-2018 | 0            | 1                | -1                     | 99             | 2                  | 18                   | 9                   | 128                      | 230                         | -102                     |
| 2018-2019 | 0            | 3                | -3                     | 120            | 4                  | 10                   | 29                  | 163                      | 135                         | 28                       |
| 2019-2020 | 0            | 0                | 0                      | 73             | 1                  | 9                    | 4                   | 87                       | 116                         | -29                      |
| 2020-2021 | 0            | 2                | -2                     | 43             | 0                  | 12                   | 6                   | 61                       | 203                         | -142                     |
| Average   | 0            | 1                | -1                     | 96             | 2                  | 13                   | 11                  | 121                      | 170                         | -49                      |