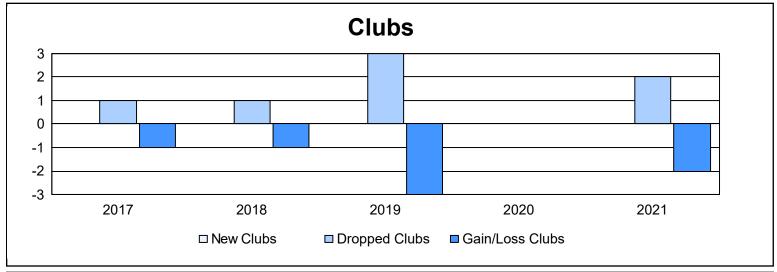

District 20 W As of June 2021 Cumulative

| Year      | New<br>Clubs | Dropped<br>Clubs | Gain/<br>Loss<br>Clubs | New<br>Members | Charter<br>Members | Reinstate<br>Members | Transfer<br>Members | Total<br>Member<br>Added | Total<br>Members<br>Dropped | Gain/<br>Loss<br>Members |
|-----------|--------------|------------------|------------------------|----------------|--------------------|----------------------|---------------------|--------------------------|-----------------------------|--------------------------|
| 2016-2017 | 0            | 1                | -1                     | 145            | 1                  | 14                   | 7                   | 167                      | 166                         | 1                        |
| 2017-2018 | 0            | 1                | -1                     | 99             | 2                  | 18                   | 9                   | 128                      | 230                         | -102                     |
| 2018-2019 | 0            | 3                | -3                     | 120            | 4                  | 10                   | 29                  | 163                      | 135                         | 28                       |
| 2019-2020 | 0            | 0                | 0                      | 73             | 1                  | 9                    | 4                   | 87                       | 116                         | -29                      |
| 2020-2021 | 0            | 2                | -2                     | 43             | 0                  | 12                   | 6                   | 61                       | 203                         | -142                     |
| Average   | 0            | 1                | -1                     | 96             | 2                  | 13                   | 11                  | 121                      | 170                         | -49                      |